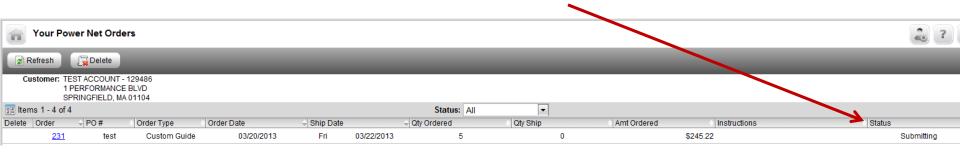

## **Order Guides / Placing Orders - Confirmation**

Once the order is "Submitted" the Order Status screen will appear showing your order with a <u>Submitting</u> Status

Click on "Refresh" button until the Status changes to a
 <u>Confirmed</u> status. At this point your order has been processed and an Order Confirmation Report can be viewed by clicking on the Order #.

|                                                                                | 7 - 0              |                   |                             |             |
|--------------------------------------------------------------------------------|--------------------|-------------------|-----------------------------|-------------|
| Your Pover Net Orders                                                          |                    |                   |                             |             |
| Refresh                                                                        |                    |                   |                             |             |
| Customer: TEST ACCOUNT - 129486<br>1 PERFORMANCE BLVD<br>SPRINGFIELD, MA 01104 |                    |                   |                             |             |
| 1 Items 1 - 4 of 4                                                             |                    | Status: All       |                             | ×           |
| Delete Order 🔶 PO # 🔄 Order Type 🔄 Order Date                                  | Ship Date          | rdered 🔶 Qty Ship | Amt Ordered     Instruction | is 🔷 Status |
| 231 test Custom Guide 03/20/2                                                  | 013 Fri 03/22/2013 | 5 0               | \$245.22                    | Confirmed   |