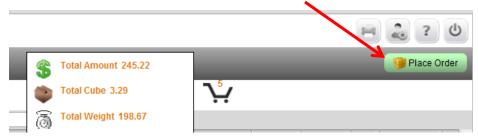

Point the mouse pointer at the Grocery Cart (below "Place Order" button) to get an order total as shown below.

| G Order                     | Form f    | rom S   | tandard | Guide - 388  |                                |             |            |         |     |           | p.         | 2 2 0           |
|-----------------------------|-----------|---------|---------|--------------|--------------------------------|-------------|------------|---------|-----|-----------|------------|-----------------|
| R Save                      | 💼 Swi     | tch Vie | w) 😭    | 🕅 Add From 🔻 | 📰 Summary 🛛 🕞 Add Page 🔻       | HAdvanced ▼ |            |         | \$  | Total Amo | unt 369.25 | 🔋 Place Order   |
| Customer: S<br>Order #: 100 |           |         |         |              | Search by Item number or d     | lescription | Contains A |         | ٢   | Total Cub | •          |                 |
| 📴 Items 1 - 13              | 0 of 142  |         |         |              | Category:                      |             | •          |         | õ   | Total Wei | ght 154.05 |                 |
| Item 🔶 OG L                 | ine # 🛛 F | Pack 🗧  | Size    | Brand        | Description                    | OE          | Qty        | Price   | Bid | Prev      | Last Date  | 🗧 Ext Price 🔶 🔺 |
| APPETIZERS BR               | EADED/B   | ATTER   | (03906) |              |                                |             |            |         |     |           |            | Ξ               |
| 231663                      | 50        | 4       | 3 LB    | ASSOLUTI     | APTZ CHEESE STICK MOZZ BTTRD 3 | 2 =         |            | 1 38.18 |     |           |            | 38.18 🎲         |
| BAGS/WRAPS/F                | LTERS (   | 02901)  |         |              |                                |             |            |         |     |           |            |                 |
| 157551                      | 50        | 6       | 500 CT  | FRST MRK     | FOIL SHEET INTERFOLD 9X10.75   |             |            | 59.70   |     |           |            | 0.00 🌼          |
| 996076                      | 60        | 3       | 2/500CT | FRST MRK     | WRAP DELI PAPER WAX 12X10.75   |             |            | 3 37.80 |     |           |            | 113.40 🌼        |
| BAKERY FROZE                | I (03914) | )       |         |              |                                |             |            |         |     |           |            |                 |
| 857650                      | 90        | 96      | 1.7 OZ  | HRTG OVN     | BUN HOT DOG SLCD 6 TFF         |             |            | 4 24.49 |     | 1         | 05/07/201  | 3 97.96 🔅       |
| 2025                        | 30        | 6       | 8 CT    | THOMAS       | MUFFIN ENG REG SANDWICH TFF    |             |            | 2 21.06 |     |           |            | 42.12 🌼         |
| 941672                      | 30        | 40      | 5.5 OZ  | RICHS        | PIZZA CRUST 10 THIN PARBKD     |             |            | 1 33.84 |     |           |            | 33.84 🌼         |
| 950420                      | 60        | 100     | 3.5 OZ  | J&J          | PRETZEL SOFT MR TWISTER        |             |            | 28.57   |     |           |            | 0.00 🔅 🗸        |