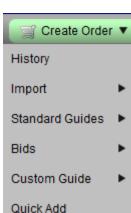

## PERFORMANCE FOODSERVICE **Order Guides / Placing Orders**

Select **Create Order** from the main page, right side Choose your method of placing your order;

**History** – items purchased in the past **Import** – Place order from an excel worksheet or text file **Standard & Bid Guides** – Order guides that are maintained on the "Main System" by Performance Foodservice. These are items that Previous Order have been approved by your Corporate or Main Office **Custom Guides** – Custom guides that are created and maintained by

the User

**Quick Add** – enter item # and Qty

**Previous Order** – select a previously placed order

When placing orders by any guide, a list of the items in the guide will display on the screen. This allows you to view the items, descriptions and simply place qty to be ordered in the proper column.