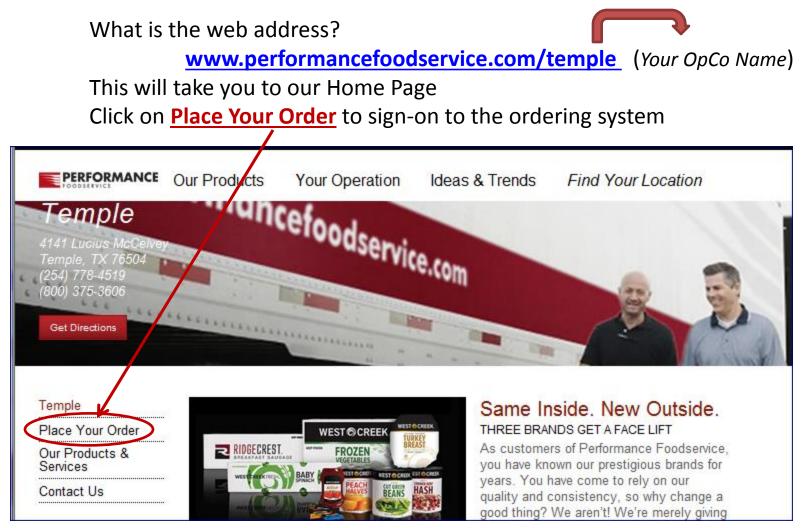

# PERFORMANCENET **ONLINE ORDERING SYSTEM TRAINING GUIDE**





## Web Address







## **Pop-Up Blockers / Internet Explorer**

If prompted about Pop-up Blocked, right click on the bar and select Always Allow Pop-ups From This Site .. .when prompted to confirm, click Yes

| 🖉 IDS eOrder Application - Microsoft Internet Ex          | plorer provided by Performance Food Group  |
|-----------------------------------------------------------|--------------------------------------------|
| G S + I http://eastern.onlinefoodservice2.com/p           | net/eOrderServlet?comp=Springfield         |
| File Edit View Favorites Tools Help                       |                                            |
| Links 🔤 CDW 👩 Dell 🖮 Dell Chat 👩 IDS 👩 NetS               | tats 👩 PFG Spfld 👩 Phn Adm 👩 PO Appr 👩 Pro |
| 😤 🛠 🌈 IDS eOrder Application                              |